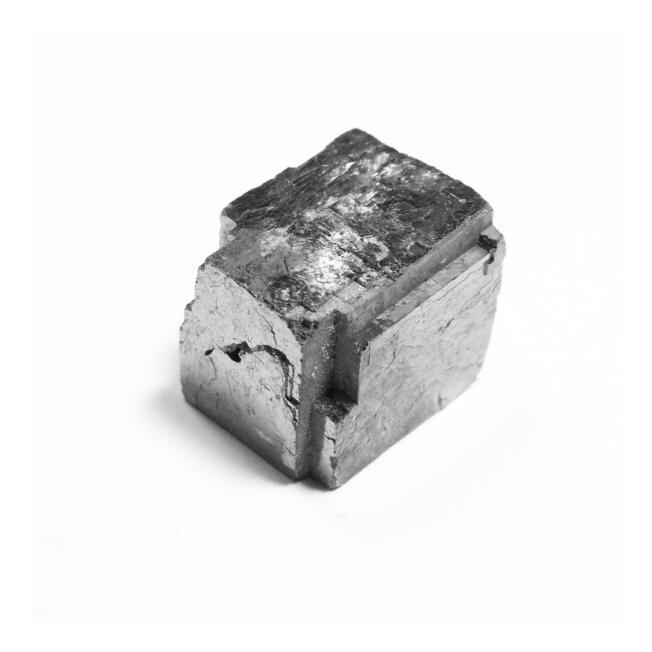

## Images formations. Open post.

Image: Galena Crystal.

Galena is also called lead glance and is one of important natural mineral form in my research results.

This is an open post as it provides clues on several compositions in progress.